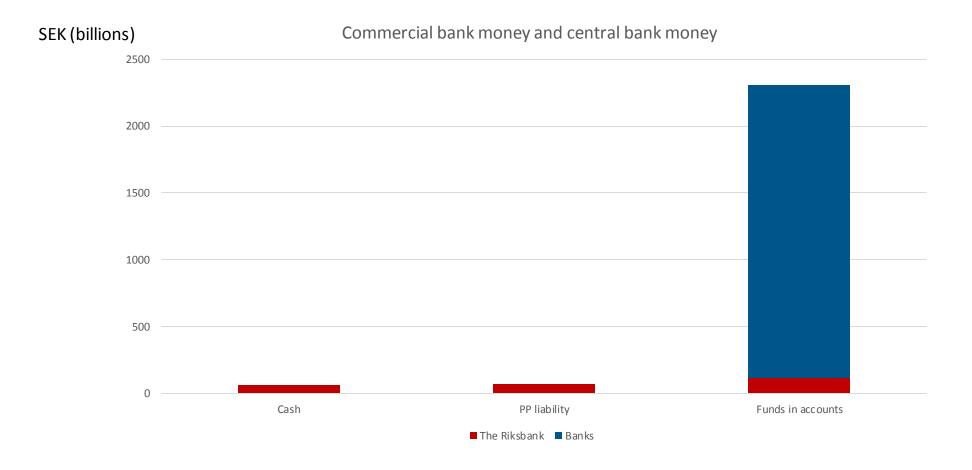

# Not just banknotes and coins: Various issuers of money

- Issued by the central bank: Banknotes and coins + Electronic
- Issued by the banks: Electronic (funds in accounts)