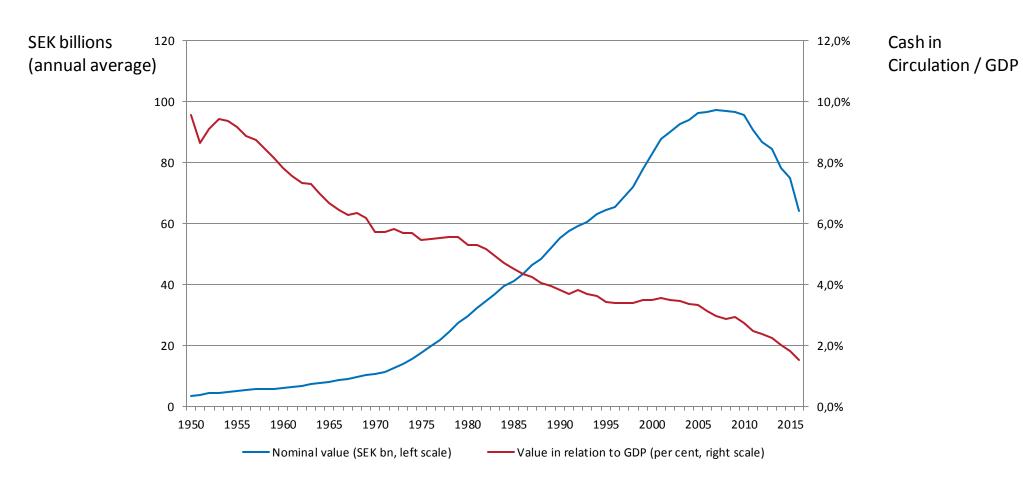

#### Demand for cash in Sweden

Sources: Statistics Sweden and Sveriges Riksbank

 Should the market determine the general public's access to central bank money?

 Should those living in Sweden who do not want to, may not or cannot have access to the banks' services be able to manage their payments?